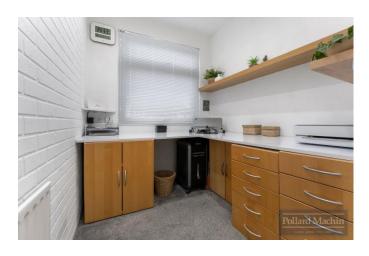

## Accommodation

The property briefly comprises;

Entrance hall with downstairs cloakroom, open plan living room/dining area, modern kitchen with integral appliances and large storage walk through to side of the property (potential to open into living room subject to planning). Upstairs features three bedrooms with fitted wardrobes and modern family bathroom.