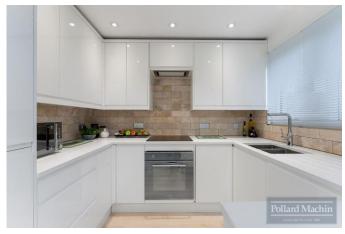

## Accommodation

The property briefly comprises;

Entrance hall with downstairs cloakroom, open plan living room/dining area, modern kitchen with integral appliances and large storage walk through to side of the property (potential to open into living room subject to planning). Upstairs features three bedrooms with fitted wardrobes and modern family bathroom.