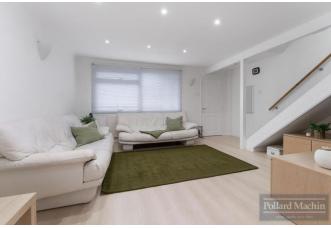

## Accommodation

The property briefly comprises;

Entrance hall with downstairs cloakroom, open plan living room/dining area, modern kitchen with integral appliances and large storage walk through to side of the property (potential to open into living room subject to planning). Upstairs features three bedrooms with fitted wardrobes and modern family bathroom.