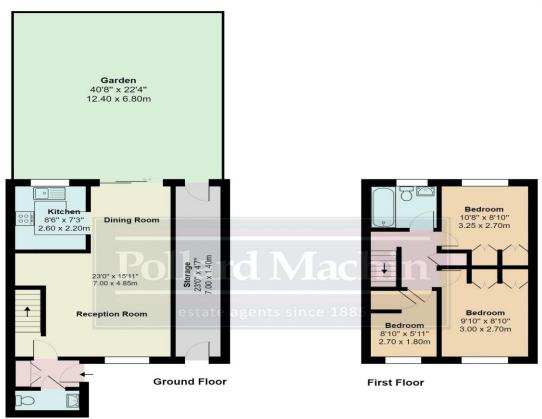

## Accommodation

The property briefly comprises;

Entrance hall with downstairs cloakroom, open plan living room/dining area, modern kitchen with integral appliances and large storage walk through to side of the property (potential to open into living room subject to planning). Upstairs features three bedrooms with fitted wardrobes and modern family bathroom.

The rear garden offers low maintenance with a large patio area ideal for entertaining and a centre lawn/bark area with plant borders. The front features a large patio area with shrub borders and there is also a garage en bloc for parking/storage.

Whilist every attempt has been made to ensure the accuracy of the floorplan shown, all measurements, positioning fixtures fittings and any other data shown are an approximate interpretation for illustrative purposes only and are not to scale. No responsibility is taken for any errors, omission, miss-statement or use of data shown. Plan produced by AR Net Media - www.arnotmedia.uk