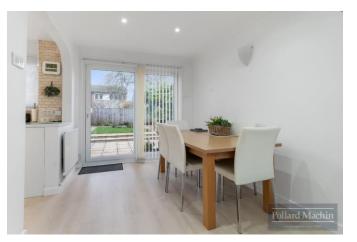

## Accommodation

The property briefly comprises;

Entrance hall with downstairs cloakroom, open plan living room/dining area, modern kitchen with integral appliances and large storage walk through to side of the property (potential to open into living room subject to planning). Upstairs features three bedrooms with fitted wardrobes and modern family bathroom.