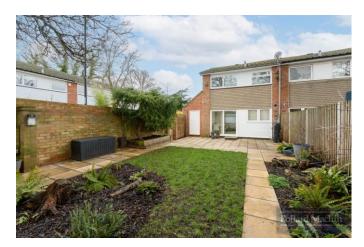

The rear garden offers low maintenance with a large patio area ideal for entertaining and a centre lawn/bark area with plant borders. The front features a large patio area with shrub borders and there is also a garage en bloc for parking/storage.