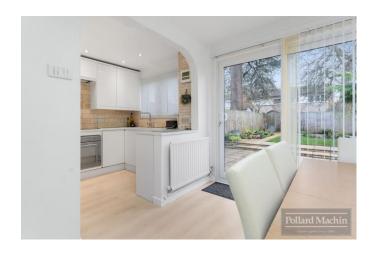

## Accommodation

The property briefly comprises;

Entrance hall with downstairs cloakroom, open plan living room/dining area, modern kitchen with integral appliances and large storage walk through to side of the property (potential to open into living room subject to planning). Upstairs features three bedrooms with fitted wardrobes and modern family bathroom.

The rear garden offers low maintenance with a large patio area ideal for entertaining and a centre lawn/bark area with plant borders. The front features a large patio area with shrub borders and there is also a garage en bloc for parking/storage.