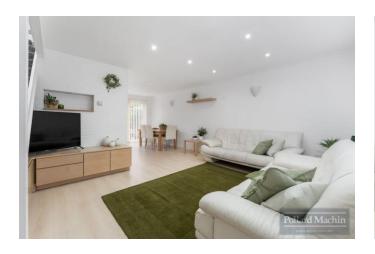

## Accommodation

The property briefly comprises;

Entrance hall with downstairs cloakroom, open plan living room/dining area, modern kitchen with integral appliances and large storage walk through to side of the property (potential to open into living room subject to planning). Upstairs features three bedrooms with fitted wardrobes and modern family bathroom.